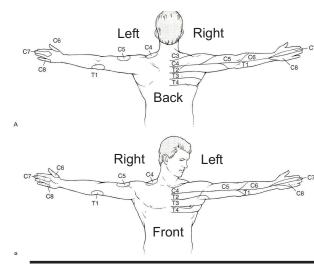

## **Neck Area Consultation**

Patient \_\_\_\_\_ Today's Date \_\_\_\_\_ Date of Injury \_\_\_\_\_

Please shade in all areas on this picture where you have PAIN in the past 7 days

| Left () Right                            | Area | Severity | % of Time | Sharp? | Dull? | Ache? | Other? |
|------------------------------------------|------|----------|-----------|--------|-------|-------|--------|
| c7 5 C4 C5 C4                            | C4   | /10      | %         | -      |       |       |        |
| C8 T1 T2 T1 C8                           | C5   | /10      | %         |        |       |       |        |
| Back                                     | C6   | /10      | %         |        |       |       |        |
| A ( )                                    | C7   | /10      | %         |        |       |       |        |
| ( A MAL                                  | C8   | /10      | %         |        |       |       |        |
| CF C | T1   | /10      | %         |        |       |       |        |
|                                          | T2   | /10      | %         |        |       |       |        |
| T4                                       | T3   | /10      | %         |        |       |       |        |
| Front                                    | T4   | /10      | %         |        |       |       |        |
| R                                        |      |          |           |        |       |       |        |