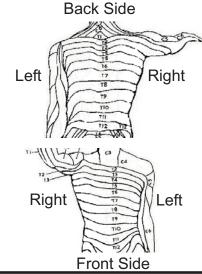

# **Upper Back Area Consultation**

Patient \_\_\_\_\_ Today's Date \_\_\_\_\_ Date of Injury \_\_\_\_\_

Please shade in all areas on this picture where you have **PAIN** in the past 7 days Back Side

| Left             |  |
|------------------|--|
| Right Front Side |  |

| Area | Severity | % of Time | Sharp? | Dull? | Ache? | Other? |
|------|----------|-----------|--------|-------|-------|--------|
| T2   | /10      | %         |        |       |       |        |
| T3   | /10      | %         |        |       |       |        |
| T4   | /10      | %         |        |       |       |        |
| T5   | /10      | %         |        |       |       |        |
| T6   | /10      | %         |        |       |       |        |
| T7   | /10      | %         |        |       |       |        |
| T8   | /10      | %         |        |       |       |        |
| Т9   | /10      | %         |        |       |       |        |
| T10  | /10      | %         |        |       |       |        |