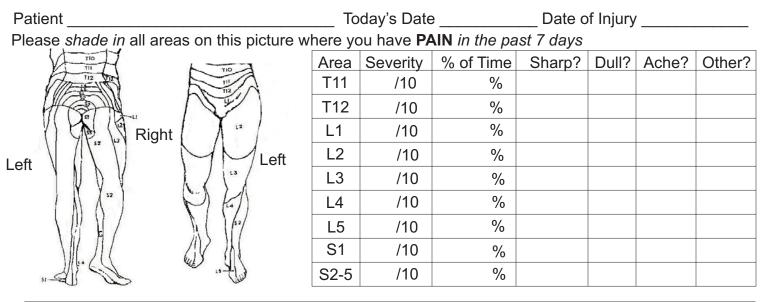

# Low Back & Pelvis Area Consultation

Shade in all areas of ALTERED SENSATION (I.E. PINS/NEEDLES, NUMB, TINGLING) in the past 7 days

In my Low Back or Legs, WEAKNESS, STUMBLING, BUMPING INTO THINGS in the past 7 days
 I am having FUNCTIONAL DIFFICULTIES because of LOW BACK PAIN in the past 7 days
 Describe how LOW BACK PAIN is affecting your normal daily activities \_\_\_\_\_\_\_

| EXACERBATING FACTORS (Check all below that make your LOW BACK hurt more) |
|--------------------------------------------------------------------------|
| Laying in Bed Sitting Bending Twisting Pushing/Pulling                   |
| Computer at Work Computer at Home Working Sports Driving                 |
| Others (please list other things that make your LOW BACK hurt)           |
|                                                                          |
|                                                                          |

| ALLEVIATING FACTORS  | (Check all below | that mak | ke your | LOW BAC | CK feel <i>better</i> ) |
|----------------------|------------------|----------|---------|---------|-------------------------|
| In-Office Treatments | Helps for        | _ Hours  | Days    | Weeks   | Months                  |
| Medications          | Helps for        | _ Hours  | Days    | Weeks   | Months                  |
| Home Exercises       | Helps for        | _ Hours  | Days    | Weeks   | Months                  |
|                      | Helps for        | Hours    | Days    | Weeks   | Months                  |
|                      | Helps for        | _ Hours  | Days    | Weeks   | Months                  |