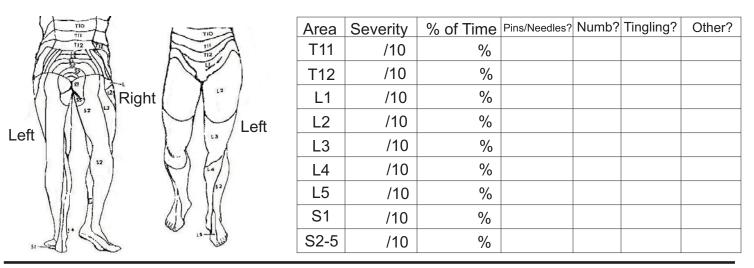

# Low Back & Pelvis Area Consultation

Shade in all areas of ALTERED SENSATION (I.E. PINS/NEEDLES, NUMB, TINGLING) in the past 7 days

In my Low Back or Legs, WEAKNESS, STUMBLING, BUMPING INTO THINGS in the past 7 days
 I am having FUNCTIONAL DIFFICULTIES because of LOW BACK PAIN in the past 7 days
 Describe how LOW BACK PAIN is affecting your normal daily activities \_\_\_\_\_\_\_