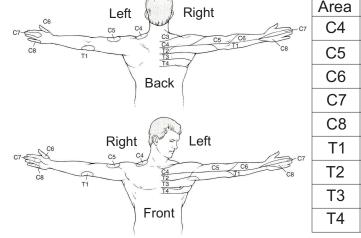

## **Neck Area Consultation**

Patient \_\_\_\_\_ Today's Date \_\_\_\_\_ Date of Injury \_\_\_\_\_

Please shade in all areas on this picture where you have PAIN in the past 7 days

| Left () Right                            | Area | Severity | % of Time | Sharp? | Dull? | Ache? | Other? |
|------------------------------------------|------|----------|-----------|--------|-------|-------|--------|
| c7 5 C4 C5 C4                            | C4   | /10      | %         | -      |       |       |        |
| C8 T1 T2 T1 C8                           | C5   | /10      | %         |        |       |       |        |
| Back                                     | C6   | /10      | %         |        |       |       |        |
| A ( )                                    | C7   | /10      | %         |        |       |       |        |
| ( A MAL                                  | C8   | /10      | %         |        |       |       |        |
| CF C | T1   | /10      | %         |        |       |       |        |
|                                          | T2   | /10      | %         |        |       |       |        |
| T4                                       | T3   | /10      | %         |        |       |       |        |
| Front                                    | T4   | /10      | %         |        |       |       |        |
| R                                        |      |          |           |        |       |       |        |